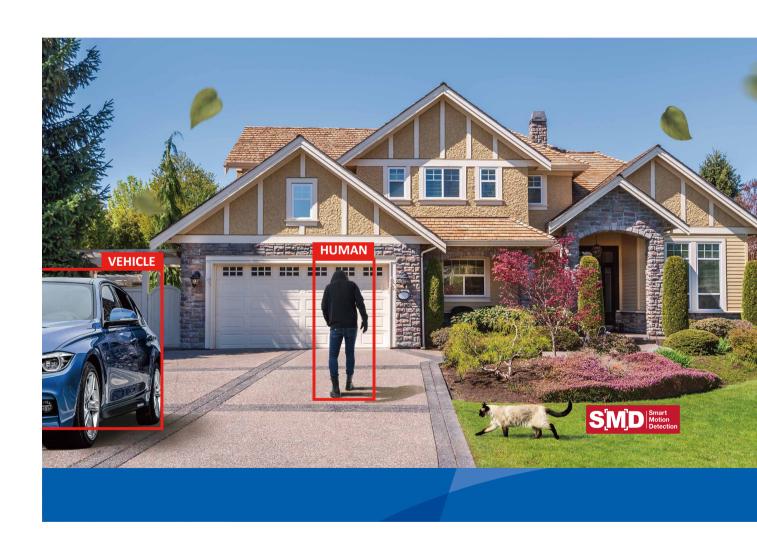

#### • False Alarm Filtering, Human / Vehicle Classification

After capturing the target within monitoring range, the camera filters out leaves, lights, pets and other disturbing objects. Based on the deep learning algorithm, the camera classifies human / vehicles and pushes alarms in real time.

Filter useless information(the light)

Filter the extreme weather, alarm push caused by human

Filter useless information(the pet)

Alarm push caused by human and vehicle