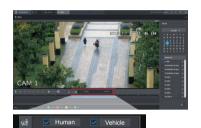

#### • False Alarm Filtering, Human / Vehicle Classification

After capturing the target within monitoring range, the camera filters out leaves, lights, pets and other disturbing objects. Based on the deep learning algorithm, the camera classifies human / vehicles and pushes alarms in real time.

Filter useless information(the light)

Filter the extreme weather, alarm push caused by human

Filter useless information(the pet)

Alarm push caused by human and vehicle