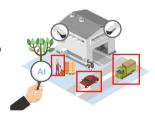

#### • High Cost - Effective

Smart functions, affordable price. Let the world share security by AI.

Alarm when human/ vehicles enter dangerous area

Alarm when human approach cultural relic

Alarm when strangers enter